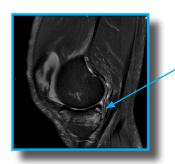

### **Clinical Review - Traumatic Knee**

This is a case of a 32 year old gentleman who reported ongoing pain following a baseketball injury. For this study, the DuoFLEX® 10cm coils were used. The small size of the 8-channel, 10cm paddles affords very high resolution of the joint, making the diagnosis easily definable. These detailed images show us not only the full thickness of the ACL tear, but also the flap tear of the the medial meniscus and the MCL strain. With the extra signal from the knee joint from the 10cm coils we can also see the extent of joint effusion and the coalescing post traumatic blood products in the suprapatellar recess.