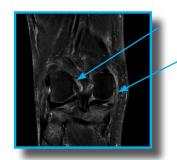

### **Clinical Review - Traumatic Knee**

This is a case of a 32 year old gentleman who reported ongoing pain following a baseketball injury. For this study, the DuoFLEX® 10cm coils were used. The small size of the 8-channel, 10cm paddles affords very high resolution of the joint, making the diagnosis easily definable. These detailed images show us not only the full thickness of the ACL tear, but also the flap tear of the the medial meniscus and the MCL strain. With the extra signal from the knee joint from the 10cm coils we can also see the extent of joint effusion and the coalescing post traumatic blood products in the suprapatellar recess.