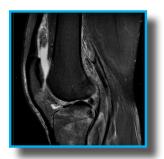

### **Clinical Review - Traumatic Knee**

This is a case of a 32 year old gentleman who reported ongoing pain following a baseketball injury. For this study, the DuoFLEX® 10cm coils were used. The small size of the 8-channel, 10cm paddles affords very high resolution of the joint, making the diagnosis easily definable. These detailed images show us not only the full thickness of the ACL tear, but also the flap tear of the the medial meniscus and the MCL strain. With the extra signal from the knee joint from the 10cm coils we can also see the extent of joint effusion and the coalescing post traumatic blood products in the suprapatellar recess.